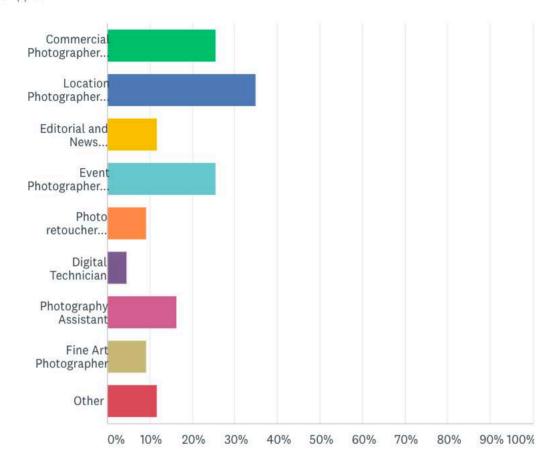

# I identify primarily as a

Answered: 43 Skipped: 1

| NSWER CHOICES                                 | ▼ RESPONSES | •  |
|-----------------------------------------------|-------------|----|
| Commercial Photographer (studio)              | 25.58%      | 11 |
| Location Photographer (lifestyle, commercial) | 34.88%      | 15 |
| Editorial and News Photographer               | 11.63%      | 5  |
| Event Photographer (weddings, events)         | 25.58%      | 11 |
| Photo retoucher (photoshop)                   | 9.30%       | 4  |
| Digital Technician                            | 4.65%       | 2  |
| Photography Assistant                         | 16.28%      | 7  |
| Fine Art Photographer                         | 9.30%       | 4  |
| Other                                         | 11.63%      | 5  |