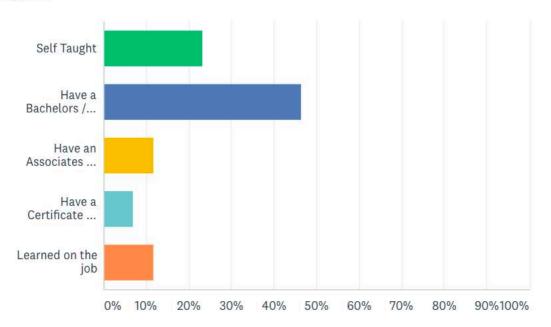

### I am mostly

Answered: 43 Skipped: 1

| ANSWER CHOICES                                                         | ~ | RESPONSES | •  |
|------------------------------------------------------------------------|---|-----------|----|
| ✓ Self Taught                                                          |   | 23.26%    | 10 |
| → Have a Bachelors / Masters in Photography or related field           |   | 46.51%    | 20 |
| <ul> <li>Have an Associates in Photography or related field</li> </ul> |   | 11.63%    | 5  |
| → Have a Certificate in Photography or related field                   |   | 6.98%     | 3  |
| Learned on the job                                                     |   | 11.63%    | 5  |
| TOTAL                                                                  |   |           | 43 |