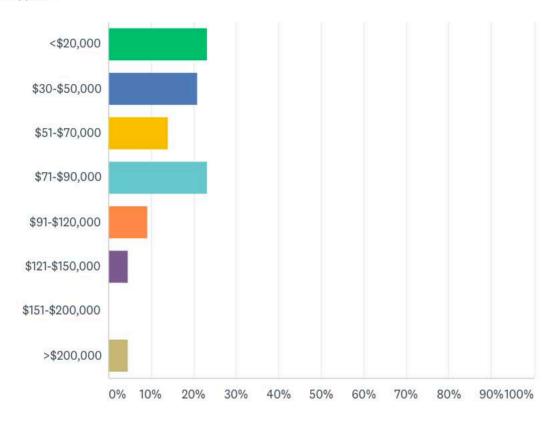

# My yearly average from this work is (GROSS)

Answered: 43 Skipped: 1

| ANSWER CHOICES     | ▼ RESPONSES | ▼  |
|--------------------|-------------|----|
| <b>▼</b> <\$20,000 | 23.26%      | 10 |
| \$30-\$50,000      | 20.93%      | 9  |
| \$51-\$70,000      | 13.95%      | 6  |
| \$71-\$90,000      | 23.26%      | 10 |
| \$91-\$120,000     | 9.30%       | 4  |
| \$121-\$150,000    | 4.65%       | 2  |
| \$151-\$200,000    | 0.00%       | 0  |
| >\$200,000         | 4.65%       | 2  |
| TOTAL              |             | 43 |