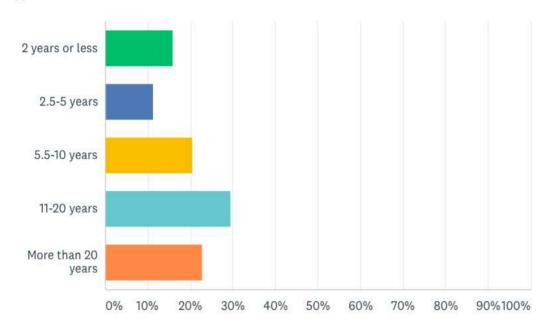

# I have been working in this field

Answered: 44 Skipped: 0

| ANSWER CHOICES       | ▼ RESPONSES | •  |
|----------------------|-------------|----|
|                      | 15.91%      | 7  |
| <b>▼</b> 2.5-5 years | 11.36%      | 5  |
| ▼ 5.5-10 years       | 20.45%      | 9  |
| ▼ 11-20 years        | 29.55%      | 13 |
| → More than 20 years | 22.73%      | 10 |
| TOTAL                |             | 44 |