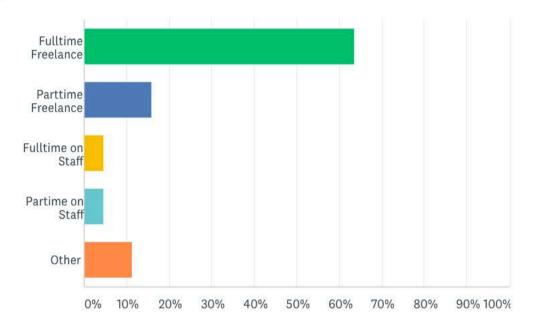

# I work primarily

Answered: 44 Skipped: 0

| ANSWER CHOICES       | ▼ RESPONSES | ▼  |
|----------------------|-------------|----|
| ▼ Fulltime Freelance | 63.64%      | 28 |
| ▼ Parttime Freelance | 15.91%      | 7  |
| ▼ Fulltime on Staff  | 4.55%       | 2  |
| ▼ Partime on Staff   | 4.55%       | 2  |
| ▼ Other              | 11.36%      | 5  |
| TOTAL                |             | 44 |