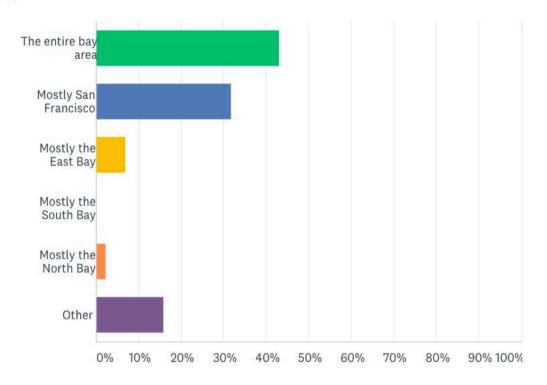

#### I mostly work in

Answered: 44 Skipped: 0

| ANSWER CHOICES        | ▼ RESPONSES |    |
|-----------------------|-------------|----|
| ▼ The entire bay area | 43.18%      | 19 |
| Mostly San Francisco  | 31.82%      | 14 |
|                       | 6.82%       | 3  |
| Mostly the South Bay  | 0.00%       | 0  |
| Mostly the North Bay  | 2.27%       | 1  |
| Other                 | 15.91%      | 7  |
| TOTAL                 |             | 44 |