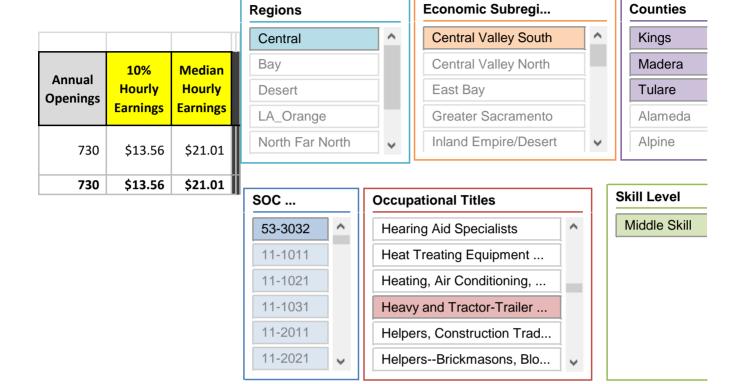

To View your Demand Side Data BELOW make your selections in the boxes on the RIGHT. Refer to the TIP box (top right) for help. Click the "SOC Code Search" box BELOW to navigate away from this page to the Instructions tab for help on chosing SOC codes.

|             |                                            | SOC Code Search                      |           |           |                   |                        |                                          |
|-------------|--------------------------------------------|--------------------------------------|-----------|-----------|-------------------|------------------------|------------------------------------------|
| SOC<br>Code | Occupational Title                         | Typical<br>Entry<br>Level            | 2015 Jobs | 2018 Jobs | 2015-18<br>Change | %<br>Change<br>2015-18 | Openings<br>(New +<br>Replace-<br>ments) |
| 53-3032     | Heavy and Tractor-Trailer<br>Truck Drivers | Postsecondar<br>y nondegree<br>award | 16,625    | 17,856    | 1,231             | 7.4%                   | 2,191                                    |
| Grand Total |                                            |                                      | 16,625    | 17,856    | 1,231             | 7.4%                   | 2,191                                    |

## SH - Clear All Filters

TIP: To filter your choices, click on your selection in the boxes below. T more than one option within a box, hold down the Control Key while n selections.

## o select naking your