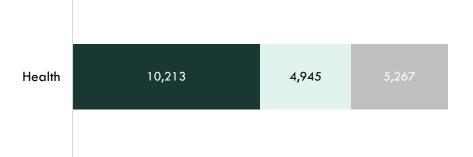

Sectors with the most jobs in 2021 are health, business and entrepreneurship, and energy, construction & utilities. These sectors also are projected to offer the greatest number of annual job openings. The smallest sectors in terms of 2021 employment are public safety, advanced manufacturing, and retail, hospitality, and tourism. These sectors also are projected to offer the smallest number of annual job openings.

| SECTOR                                             | DEMAND<br>(ANNUAL<br>OPENINGS) | SUPPLY<br>(AVERAGE<br>ANNUAL<br>AWARDS) | GAP    |
|----------------------------------------------------|--------------------------------|-----------------------------------------|--------|
| Health                                             | 10,213                         | 4,945                                   | 5,267  |
| Business & Entrepreneurship                        | 7,021                          | 1,502                                   | 5,518  |
| Energy, Construction & Utilities                   | 3,725                          | 656                                     | 3,068  |
| Education                                          | 3,456                          | 1,219                                   | 2,238  |
| Agriculture, Water & Environmental<br>Technologies | 3,378                          | 612                                     | 2,766  |
| Advanced Transportation & Logistics                | 3,284                          | 711                                     | 2,573  |
| Retail, Hospitality & Tourism                      | 3,131                          | 813                                     | 2,318  |
| ICT/Digital Media                                  | 2,675                          | 477                                     | 2,198  |
| Advanced Manufacturing                             | 1,710                          | 680                                     | 1,031  |
| Public Safety                                      | 928                            | 583                                     | 345    |
| TOTAL                                              | 39,521                         | 12,198                                  | 27,322 |