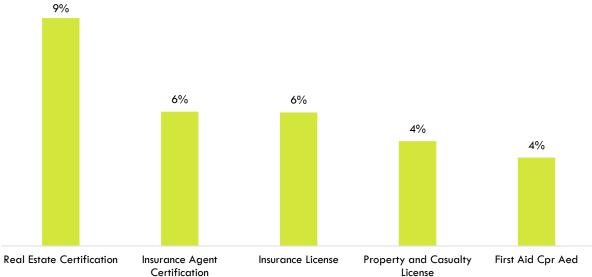

Exhibit 19. Top specialized skills in job postings for agriculture, water, and environmental technologies (n = 2,665)

Exhibit 20. Top certifications in job postings for agriculture, water, and environmental technologies (n = 1,039)