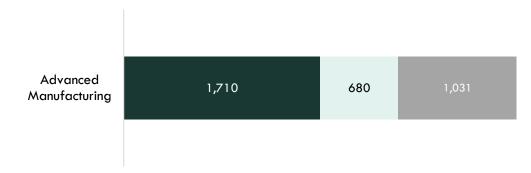

| SECTOR                                             | DEMAND<br>(ANNUAL<br>OPENINGS) | SUPPLY<br>(AVERAGE<br>ANNUAL<br>AWARDS) | GAP    |
|----------------------------------------------------|--------------------------------|-----------------------------------------|--------|
| Health                                             | 10,213                         | 4,945                                   | 5,267  |
| Business & Entrepreneurship                        | 7,021                          | 1,502                                   | 5,518  |
| Energy, Construction & Utilities                   | 3,725                          | 656                                     | 3,068  |
| Education                                          | 3,456                          | 1,219                                   | 2,238  |
| Agriculture, Water & Environmental<br>Technologies | 3,378                          | 612                                     | 2,766  |
| Advanced Transportation & Logistics                | 3,284                          | 711                                     | 2,573  |
| Retail, Hospitality & Tourism                      | 3,131                          | 813                                     | 2,318  |
| ICT/Digital Media                                  | 2,675                          | 477                                     | 2,198  |
| Advanced Manufacturing                             | 1,710                          | 680                                     | 1,031  |
| Public Safety                                      | 928                            | 583                                     | 345    |
| TOTAL                                              | 39,521                         | 12,198                                  | 27,322 |

#### Exhibit 8. Advanced manufacturing annual demand and supply