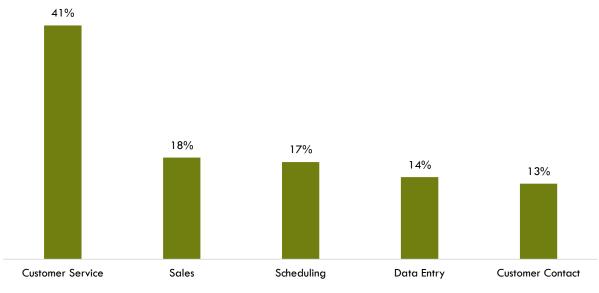

Exhibit 19. Top specialized skills in job postings for agriculture, water, and environmental technologies (n = 2,665)

Exhibit 20. Top certifications in job postings for agriculture, water, and environmental technologies (n = 1,039)