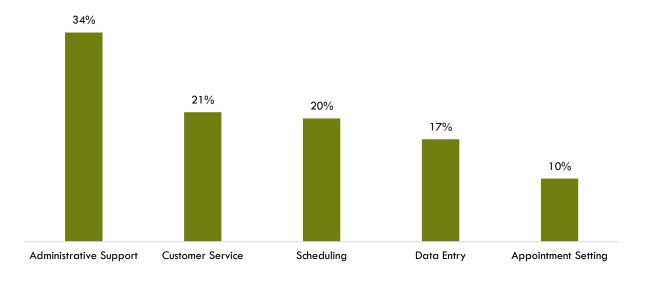

#### Exhibit 11. Advanced transportation & logistics educational attainment

Exhibit 12. Top specialized skills in job postings for advanced transportation & logistics (n = 2,154)