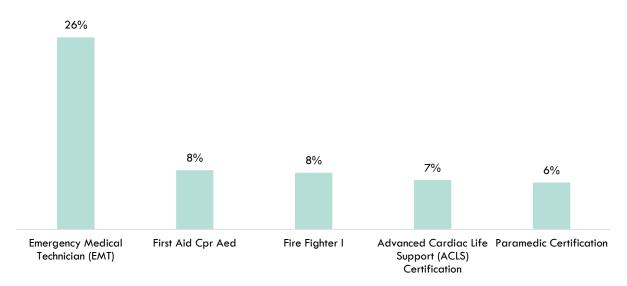

| Moderate-term                   | 32.7% |
| Detectives and Criminal<br>Investigators                            | High school diploma or<br>equivalent | Less than 5<br>years           | Moderate-term                   | 32.0% |
| Miscellaneous First-Line Supervisors,<br>Protective Service Workers | High school diploma or<br>equivalent | Less than 5<br>years           | None                            | 37.8% |
| First-Line Supervisors of<br>Correctional Officers                  | High school diploma or<br>equivalent | Less than 5<br>years           | None                            | 42.4% |
| Transportation Security Screeners                                   | High school diploma or<br>equivalent | None                           | Short-term                      | 46.7% |









# Exhibit 63. Public safety postsecondary supply

| TOP/ CIP Code- Title                               | College                            | Associate<br>Degree | Associate<br>for<br>Transfer<br>Degree | Award<br>1 < 2<br>Academic<br>Years | Certificate<br>16 < 30<br>Semester<br>Units | Certificate<br>18 < 30<br>Semester<br>Units | Certificate<br>30 < 60<br>Semester<br>Units | Certificate<br>6 < 18<br>Semester<br>Units | Subtotal |
|----------------------------------------------------|------------------------------------|---------------------|----------------------------------------|-------------------------------------|---------------------------------------------|---------------------------------------------|---------------------------------------------|-------------------------------