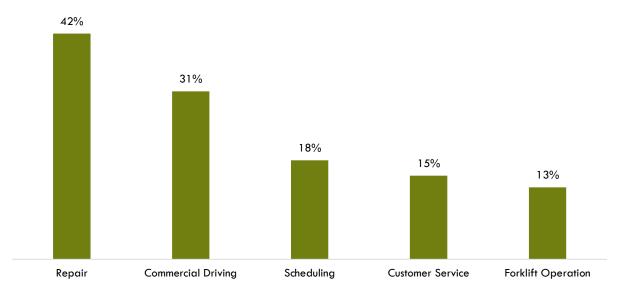

#### Exhibit 11. Advanced transportation & logistics educational attainment

Exhibit 12. Top specialized skills in job postings for advanced transportation & logistics (n = 2,154)