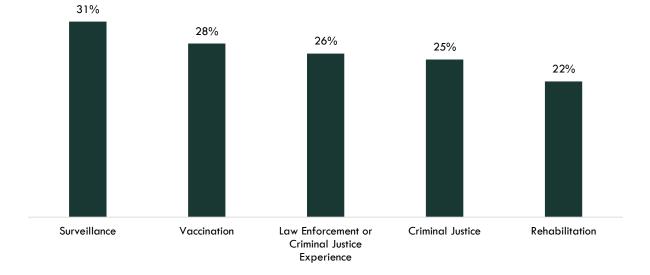

Exhibit 19. Top specialized skills in job postings for agriculture, water, and environmental technologies (n = 2,665)

Exhibit 20. Top certifications in job postings for agriculture, water, and environmental technologies (n = 1,039)