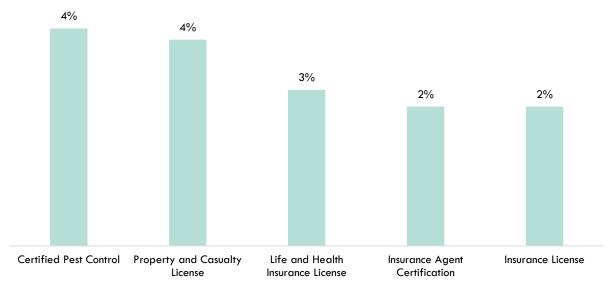

Exhibit 19. Top specialized skills in job postings for agriculture, water, and environmental technologies (n = 2,665)

Exhibit 20. Top certifications in job postings for agriculture, water, and environmental technologies (n = 1,039)