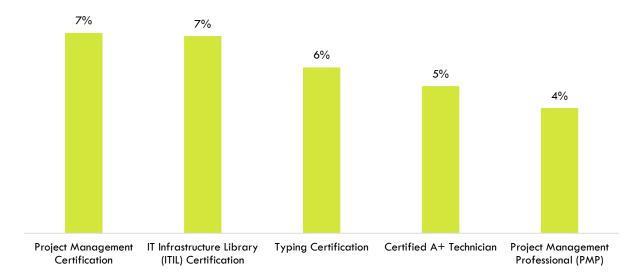

Exhibit 19. Top specialized skills in job postings for agriculture, water, and environmental technologies (n = 2,665)

Exhibit 20. Top certifications in job postings for agriculture, water, and environmental technologies (n = 1,039)