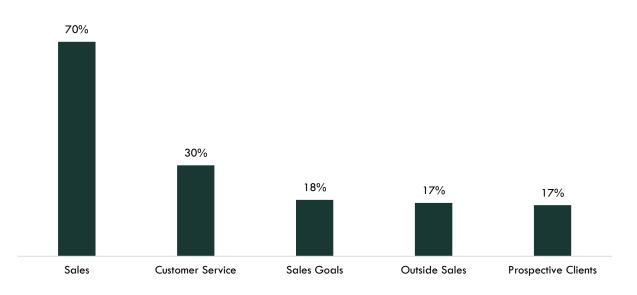

#### Exhibit 11. Advanced transportation & logistics educational attainment

Exhibit 12. Top specialized skills in job postings for advanced transportation & logistics (n = 2,154)