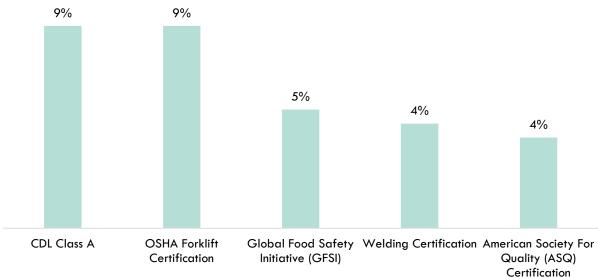

school diploma or<br>equivalent | None                           | Moderate-term                   | 27.8% |  |
| Crushing, Grinding, and Polishing<br>Machine Setters, Operators, and<br>Tenders                           | High school diploma or<br>equivalent | None                           | Moderate-term                   | 28.5% |  |
| Extruding, Forming, Pressing, and<br>Compacting Machine Setters,<br>Operators, and Tenders                | High school diploma or<br>equivalent | None                           | Moderate-term                   | 26.2% |  |
| Stationary Engineers and Boiler<br>Operators                                                              | High school diploma or<br>equivalent | None                           | Long-term                       | 38.2% |  |









| Exhibit 7. Advanced manufacturing postsecondary suppl |
|-------------------------------------------------------|
|-------------------------------------------------------|

| TOP/ CIP<br>Code- Title                                                          | College                                   | Associate<br>Degree | Award<br>< 1<br>Academic<br>Year | Award<br>1 < 2<br>Academic<br>Years | Certificate<br>12 < 18<br>Semester<br>Units | Certificate<br>16 < 30<br>Semester<br>Units | Certificate<br>18 < 30<br>Semester<br>Units | Certificate<br>30 < 60<br>Semester<br>Units | Certificate<br>6 < 18<br>Semester<br>Units | Credit<br>Award,<br>< 6<br>Semester<br>Units | Noncredit<br>Award<br>192 <<br>288<br>Hours | Noncredit<br>Award<br>480 <<br>960<br>Hours | Subtotal |
|-------------------