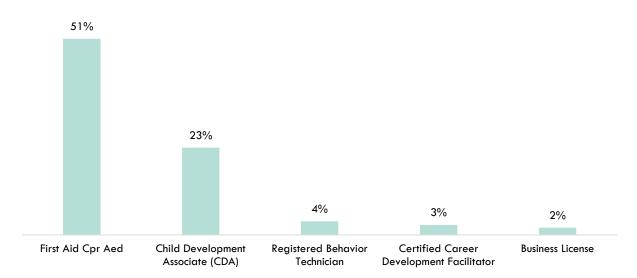

#### Exhibit 11. Advanced transportation & logistics educational attainment

Exhibit 12. Top specialized skills in job postings for advanced transportation & logistics (n = 2,154)