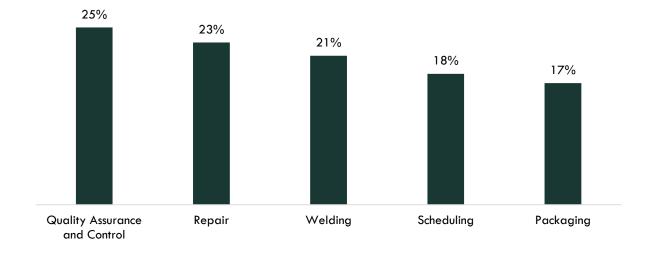

High school diploma or<br>equivalent | None                           | Moderate-term                   | 27.8% |  |
| Crushing, Grinding, and Polishing<br>Machine Setters, Operators, and<br>Tenders                           | High school diploma or<br>equivalent | None                           | Moderate-term                   | 28.5% |  |
| Extruding, Forming, Pressing, and<br>Compacting Machine Setters,<br>Operators, and Tenders                | High school diploma or<br>equivalent | None                           | Moderate-term                   | 26.2% |  |
| Stationary Engineers and Boiler<br>Operators                                                              | High school diploma or<br>equivalent | None                           | Long-term                       | 38.2% |  |









| Exhibit 7. Advanced manufacturing postsecondary suppl |
|-------------------------------------------------------|
|-------------------------------------------------------|

| TOP/ CIP<br>Code- Title                                                          | College                                   | Associate<br>Degree | Award<br>< 1<br>Academic<br>Year | Award<br>1 < 2<br>Academic<br>Years | Certificate<br>12 < 18<br>Semester<br>Units | Certificate<br>16 < 30<br>Semester<br>Units | Certificate<br>18 < 30<br>Semester<br>Units | Certificate<br>30 < 60<br>Semester<br>Units | Certificate<br>6 < 18<br>Semester<br>Units | Credit<br>Award,<br>< 6<br>Semester<br>Units | Noncredit<br>Award<br>192 <<br>288<br>Hours | Noncredit<br>Award<br>480 <<br>960<br>Hours | Subtotal |
|-------------