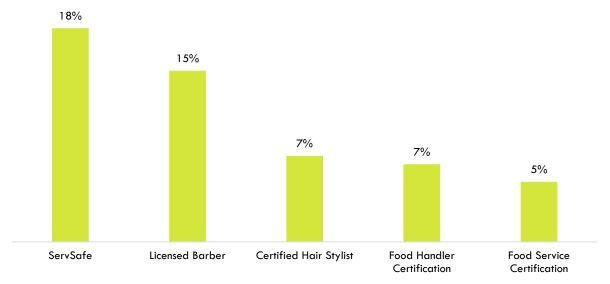

Exhibit 19. Top specialized skills in job postings for agriculture, water, and environmental technologies (n = 2,665)

Exhibit 20. Top certifications in job postings for agriculture, water, and environmental technologies (n = 1,039)