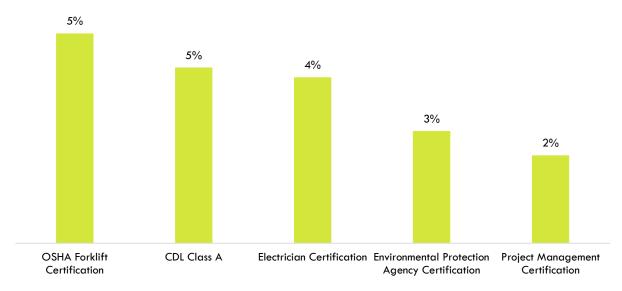

Exhibit 19. Top specialized skills in job postings for agriculture, water, and environmental technologies (n = 2,665)

Exhibit 20. Top certifications in job postings for agriculture, water, and environmental technologies (n = 1,039)