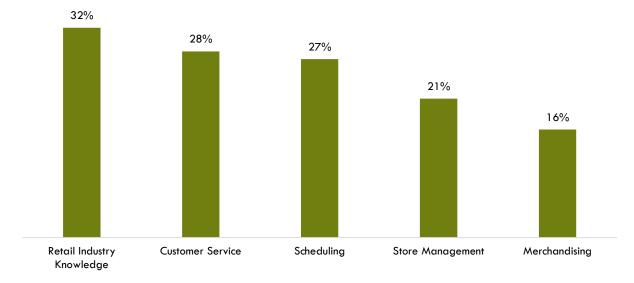

Exhibit 19. Top specialized skills in job postings for agriculture, water, and environmental technologies (n = 2,665)

Exhibit 20. Top certifications in job postings for agriculture, water, and environmental technologies (n = 1,039)