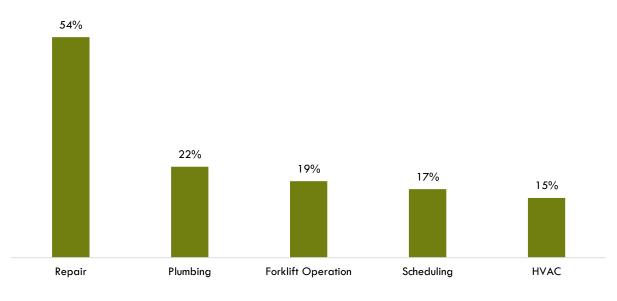

quivalent | None                           | Moderate-term                   | 35.1% |
| Glaziers                                                    | High school diploma or<br>equivalent | None                           | Apprenticeship                  | 32.6% |
| Computer, Automated Teller, and<br>Office Machine Repairers | Some college, no<br>degree           | None                           | Short-term                      | 53.5% |
| Architectural and Civil Drafters                            | Associate's degree                   | None                           | None                            | 53.4% |
| Security and Fire Alarm Systems<br>Installers               | High school diploma or<br>equivalent | None                           | Moderate-term                   | 49.2% |



Exhibit 40. Top specialized skills in job postings for energy, construction & utilities (n = 2,793)





| TOP/ CIP Code- Title                                                      |                                       | Associate<br>Degree | Award<br>1 < 2<br>Academic<br>Years | Certificate<br>12 < 18<br>Semester<br>Units | Certificate<br>16 < 30<br>Semester<br>Units | Certificate<br>18 < 30<br>Semester<br>Units | Certificate<br>30 < 60<br>Semester<br>Units | Certificate<br>6 < 18<br>Semester<br>Units | Certificate<br>60+<br>Semester<br>Units | Certificate<br>8 < 16<br>Semester<br>Units | Subtotal |
|---------------------------------------------------------------------------|---------------------------------------|---------------------|-------------------------------------|-----------