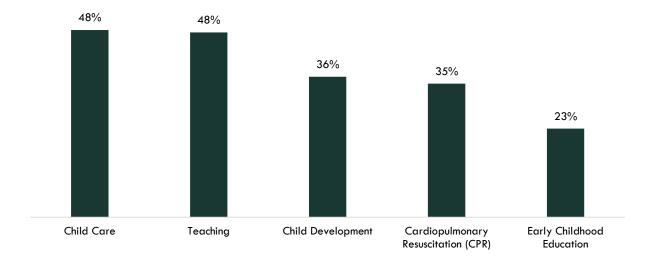

#### Exhibit 11. Advanced transportation & logistics educational attainment

Exhibit 12. Top specialized skills in job postings for advanced transportation & logistics (n = 2,154)