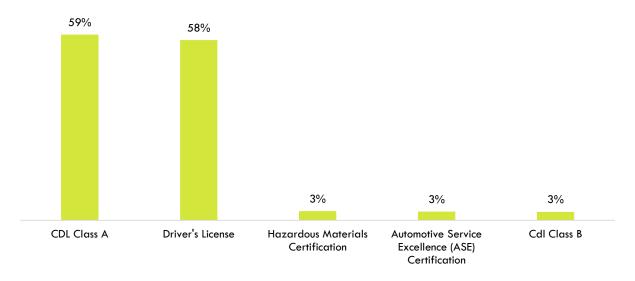

#### Exhibit 11. Advanced transportation & logistics educational attainment

Exhibit 12. Top specialized skills in job postings for advanced transportation & logistics (n = 2,154)